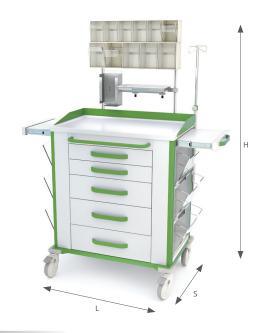

## **AVIT SERIES**

AVIT-522-B(ST)S(ST)F(ST)P(ST)-6018-K13-W

Elements of **AVIT series carts** are made of:

**frame** of aluminum profile, powder coated in colour consistent with TECH-MED RAL palette

filling of the cabinet (optional): powder coated steel in white, stainless steel grade 0H18N9 (AISI 304), aluminum or ABS plastic in white top (optional): powder coated steel in white, stainless steel grade 0H18N9 (AISI 304), aluminum or ABS plastic in white, with bands on three side

**base** (optional): powder coated steel in white, steel with white ABS plastic cover or stainless steel grade 0H18N9 (AISI 304), equipped with 125 mm diameter castors, including two with lock

**decorative elements** powder coated in colour consistent with TECH-MED RAL palette

**Option:** ABS version - there is a possibility of making above white elements in gray

**Equipment and additional accessories:** pull-out side top, tilting containers, shelf, basket for accessories, waste bowl, instrument container, glove box container, used needles container, catheter basket, waste bin, IV drip pole, power strip, lock for drawer, cenral lock

#### **Dimensions of cabinet:**

length: **600 mm, 700 mm, 800 mm** [L] width: **500 mm** [S]

height from the ground to the top: **1000 mm** [H] height of cart with top section: **1700 mm** [H]