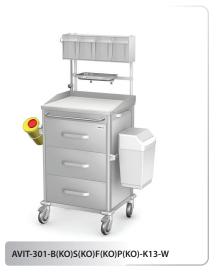

BS plastic cover or stainless steel grade 0H18N9 (AISI 304), equipped with 125 mm diameter castors, including two with lock

**decorative elements** powder coated in colour consistent with TECH-MED RAL palette

**Option:** ABS version - there is a possibility of making above white elements in gray

**Equipment and additional accessories:** pull-out side top, tilting containers, shelf, basket for accessories, waste bowl, instrument container, glove box container, used needles container, catheter basket, waste bin, IV drip pole, power strip, lock for drawer, cenral lock

#### **Dimensions of cabinet:**

length: **600 mm, 700 mm, 800 mm** [L] width: **500 mm** [S]

height from the ground to the top: **1000 mm** [H] height of cart with top section: **1700 mm** [H]

### Examples of carts: