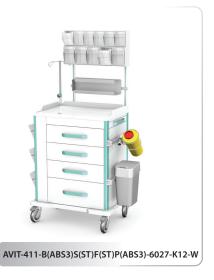

lastic cover or stainless steel grade 0H18N9 (AISI 304), equipped with 125 mm diameter castors, including two with lock

**decorative elements** powder coated in colour consistent with TECH-MED RAL palette

**Option:** ABS version - there is a possibility of making above white elements in gray

**Equipment and additional accessories:** pull-out side top, tilting containers, shelf, basket for accessories, waste bowl, instrument container, glove box container, used needles container, catheter basket, waste bin, IV drip pole, power strip, lock for drawer, cenral lock

#### **Dimensions of cabinet:**

length: **600 mm, 700 mm, 800 mm** [L] width: **500 mm** [S]

height from the ground to the top: **1000 mm** [H] height of cart with top section: **1700 mm** [H]

### Examples of carts: