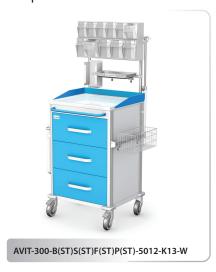

te ABS plastic cover or stainless steel grade 0H18N9 (AISI 304), equipped with 125 mm diameter castors, including two with lock

**decorative elements** powder coated in colour consistent with TECH-MED RAL palette

**Option:** ABS version - there is a possibility of making above white elements in gray

**Equipment and additional accessories:** pull-out side top, tilting containers, shelf, basket for accessories, waste bowl, instrument container, glove box container, used needles container, catheter basket, waste bin, IV drip pole, power strip, lock for drawer, cenral lock

#### **Dimensions of cabinet:**

length: **600 mm, 700 mm, 800 mm** [L] width: **500 mm** [S]

height from the ground to the top: **1000 mm** [H] height of cart with top section: **1700 mm** [H]

### Examples of carts: