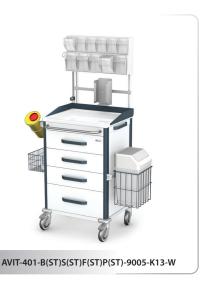

plastic cover or stainless steel grade 0H18N9 (AISI 304), equipped with 125 mm diameter castors, including two with lock

**decorative elements** powder coated in colour consistent with TECH-MED RAL palette

**Option:** ABS version - there is a possibility of making above white elements in gray

**Equipment and additional accessories:** pull-out side top, tilting containers, shelf, basket for accessories, waste bowl, instrument container, glove box container, used needles container, catheter basket, waste bin, IV drip pole, power strip, lock for drawer, cenral lock

#### **Dimensions of cabinet:**

length: **600 mm, 700 mm, 800 mm** [L] width: **500 mm** [S]

height from the ground to the top: **1000 mm** [H] height of cart with top section: **1700 mm** [H]

### Examples of carts: