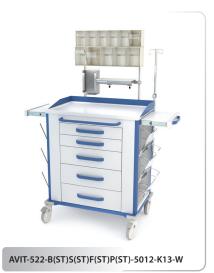

stic cover or stainless steel grade 0H18N9 (AISI 304), equipped with 125 mm diameter castors, including two with lock

**decorative elements** powder coated in colour consistent with TECH-MED RAL palette

**Option:** ABS version - there is a possibility of making above white elements in gray

**Equipment and additional accessories:** pull-out side top, tilting containers, shelf, basket for accessories, waste bowl, instrument container, glove box container, used needles container, catheter basket, waste bin, IV drip pole, power strip, lock for drawer, cenral lock

#### **Dimensions of cabinet:**

length: **600 mm, 700 mm, 800 mm** [L] width: **500 mm** [S]

height from the ground to the top: **1000 mm** [H] height of cart with top section: **1700 mm** [H]

### Examples of carts: