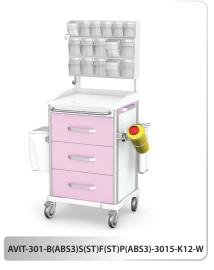

ABS plastic cover or stainless steel grade 0H18N9 (AISI 304), equipped with 125 mm diameter castors, including two with lock

**decorative elements** powder coated in colour consistent with TECH-MED RAL palette

**Option:** ABS version - there is a possibility of making above white elements in gray

**Equipment and additional accessories:** pull-out side top, tilting containers, shelf, basket for accessories, waste bowl, instrument container, glove box container, used needles container, catheter basket, waste bin, IV drip pole, power strip, lock for drawer, cenral lock

#### **Dimensions of cabinet:**

length: **600 mm, 700 mm, 800 mm** [L] width: **500 mm** [S]

height from the ground to the top: **1000 mm** [H] height of cart with top section: **1700 mm** [H]

### Examples of carts: